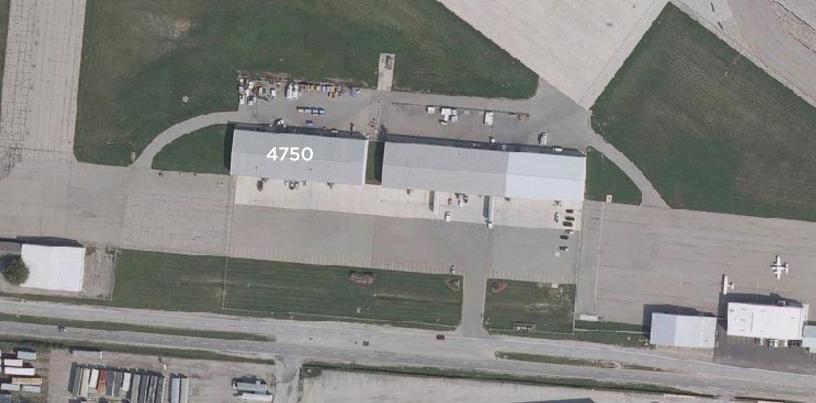

### FOR LEASE

Air Cargo Terminal 2, John Glenn Columbus International Airport 4750 E. Fifth Avenue, Columbus, OH 43219

### **Property Highlights**

- 24,000 SF building
- Dock doors (10' x 10')
- Drive-in doors (14' x 10')
- Airside access to Port Columbus
- 22' clear height in warehouse
- 90' deep clear span warehouse
- Natural gas fired radiant heaters in warehouse