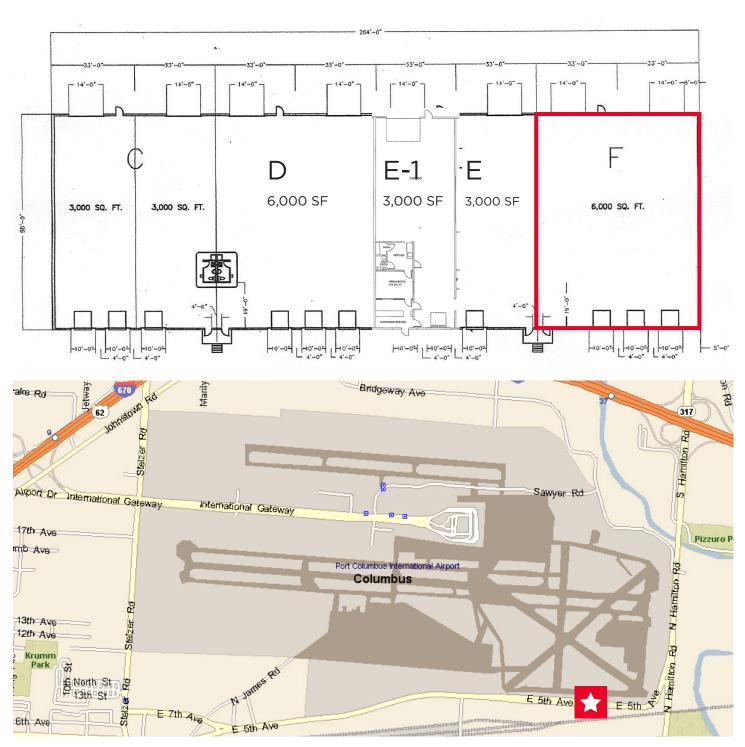

## Suite F 6,000 SF Available

### **Property Highlights**

- 24,000 SF building
- Dock doors (10' x 10')
- Drive-in doors (14' x 10')
- Airside access to Port Columbus
- 22' clear height in warehouse
- 90' deep clear span warehouse
- Natural gas fired radiant heaters in warehouse

# CUSHMAN & WAKEFIELD

FOR LEASE

Air Cargo Terminal 2, John Glenn Columbus International Airport 4750 E. Fifth Avenue, Columbus, OH 43219