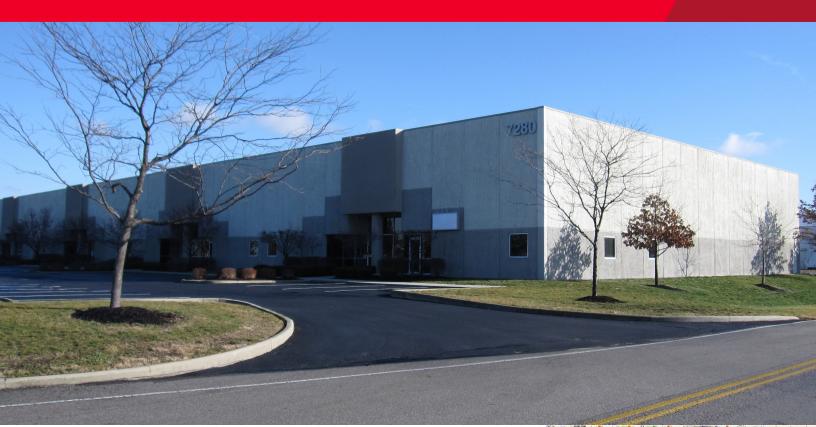

#### FOR LEASE

Air Cargo Terminal 2, Rickenbacker International Airport 7280 Alum Creek Drive, Columbus, OH 43217

### **Property Highlights**

- 57,600 sq ft building situated on 4.8 acres
- 8 exterior loading docks
- 2 drive-in ramps
- 1,260 SF of office
- Precast concrete/metal construction EPDM roof
- 22' clear height
- Fully sprinklered, wet system

- Excellent truck access to Alum Creek Drive and I-270
- Located within a Foreign-Trade Zone (FTZ)
- Duty Deferment creates savings on customs and quotas
- US Customs and Border Protection approximately one mile away